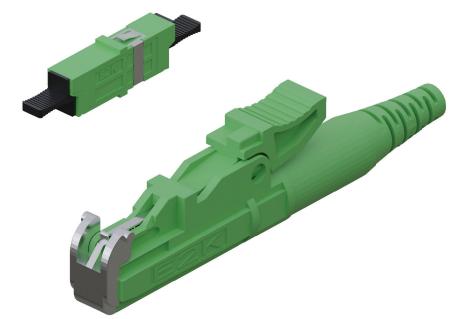

## E2K

Complete range of high quality products. Simplex, duplex adapters and connectors only in Grade B with metal shutters and laser labeling. With color and mechanical coding. According IEC 61754-15 standard and fully compatible with usual E2000 products. Measured values traceability. Tool support for assemblers. Eco-friendly packaging.