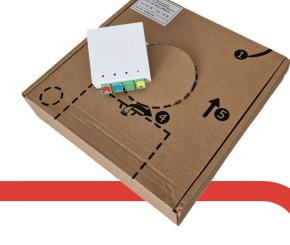

## **ONT KIT**

Configure product for your FTTH project. Select your wall box, quantity of fibers, adapters, cable construction and length. Also both side termination possible. Adapters with dust and laser protection as standard. Mounting plate and DIN rail installation possible. Installation ready also for end user installation. Robust packaging with tuned roll-out mechanism. Video installation guidance. OEM solution with individual branding of product and installation video.