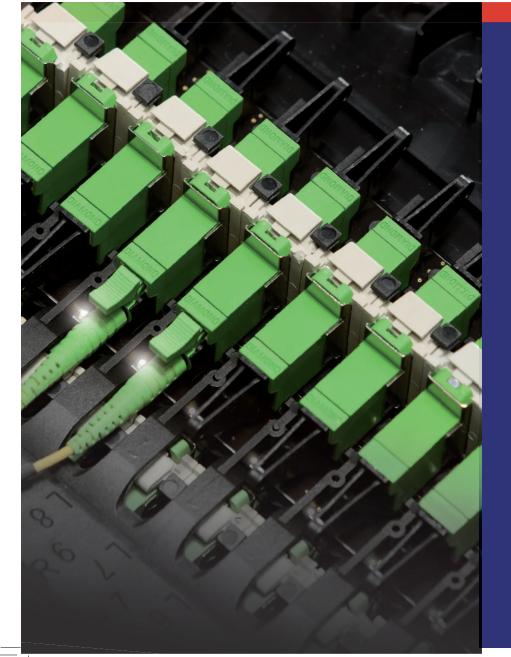

PatchAssist is able to identify patch field allocations in real time. This is essential in order to document network and cable structures comprehensively and failure-free. RFID technology constitutes the core of the system. Each connector is fitted with an RFID tag bearing a unique number which allows to identify each patch cable and its position in a patch field. Each port has its own tag reader which detects plugged connections immediately and signals the unique cable identification number of the identified connector to the system server.