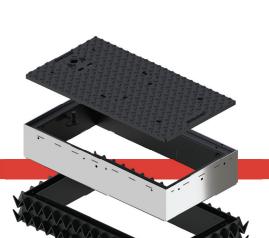

# **MODULARE MANHOLE**

A unique design of manhole with double wall sandwich construction with block building system for high modularity of entry ports. Configuration of entry ports can be easy modified during installation according to real situation on the spot. Unique design allow installation over existing lines and nonstandard tube diameters. Height adjustment possible in 75mm steps. Two-piece iron cast cover for easier manipulation. Including cover height adjustment possibility.